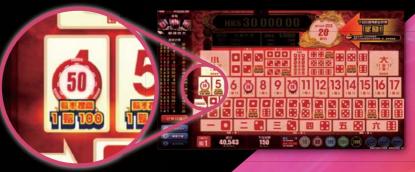

下注时间截止后, 壶会出现在 下注区域的某个地方!

At the end of bet time, a pot will randomly appear in the bet area.

● 骰子下落后,如果骰子点数和壶出现的● 区域一致,壶盖就会打开, 判定奖金等级!

If the dice outcome matches the bet area where the pot has appeared, the pot will open and the bonus level will be unveiled.

### 4种奖金等级 FOUR BONUS LEVELS

小奖

中奖

大奖

巨奖 GRAND JACKPOT