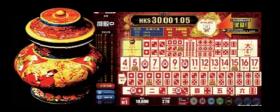

### 玩法 [HOW TO PLAY]

骰宝 大满贯 财气冲天玩法: 在3个悬浮骰子下落前, 猜测各个骰子的点数和合计点数。通过座席的触摸屏就能轻松下注, 任何人都能轻松上手。

SICBO (BONUS JACKPOT MAXIMUM FORTUNE) is a game to predict the outcome or the combination of the roll of 3 dice. Anyone can easily play the game by simply touching the screen at each player terminal.

### 下注[BET]

在限定时间内选择下注金额, 在预测区域内下注。

Choose your chip and place your bet on the predicted area within the time limit.

 ※在基础游戏下注后,还可以去附加游戏下注。
※After betting on the base game, the side bets will become available.